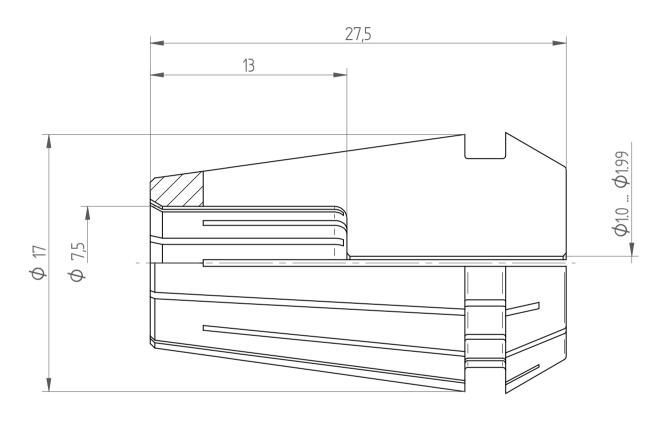

REGO-FIX AG Obermattweg 60 4456 Tenniken / Switzerland

Phone +41 61 976 14 66 Fax +41 61 976 14 14 www.rego-fix.com This is a non controlled copy. All information given herein are subject to change without notice

The information given herein has been carefully checkd and is believed to be correct. REGO-FIX, however, assumes no responsibility or liability for any errors, inaccuracies or omissions that may apper in this drawing

This document is subject to copyright laws. No part of this document may be reproduced or transmitted in any form or any means, electronic or mechanic, for any purpose, without the express written permission of REGO-FIX

Type: ER16

Part No.: 1116xxxxx Date: 25.09.2013

Scale: 4:1